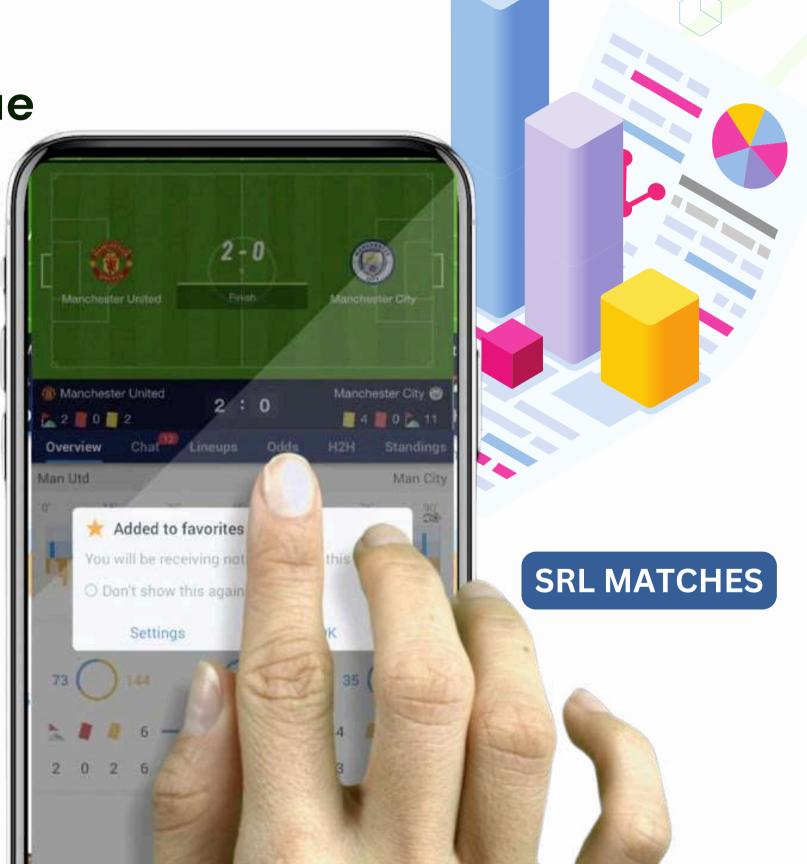

## SRL MATCHES

"We provide SRL matches options" likely refers to offering **Simulated Reality League** 

(SRL) matches. **SRL** uses advanced Al to simulate real sports events based on historical data, allowing users to bet on these virtual yet realistic matchups when live sports are unavailable.