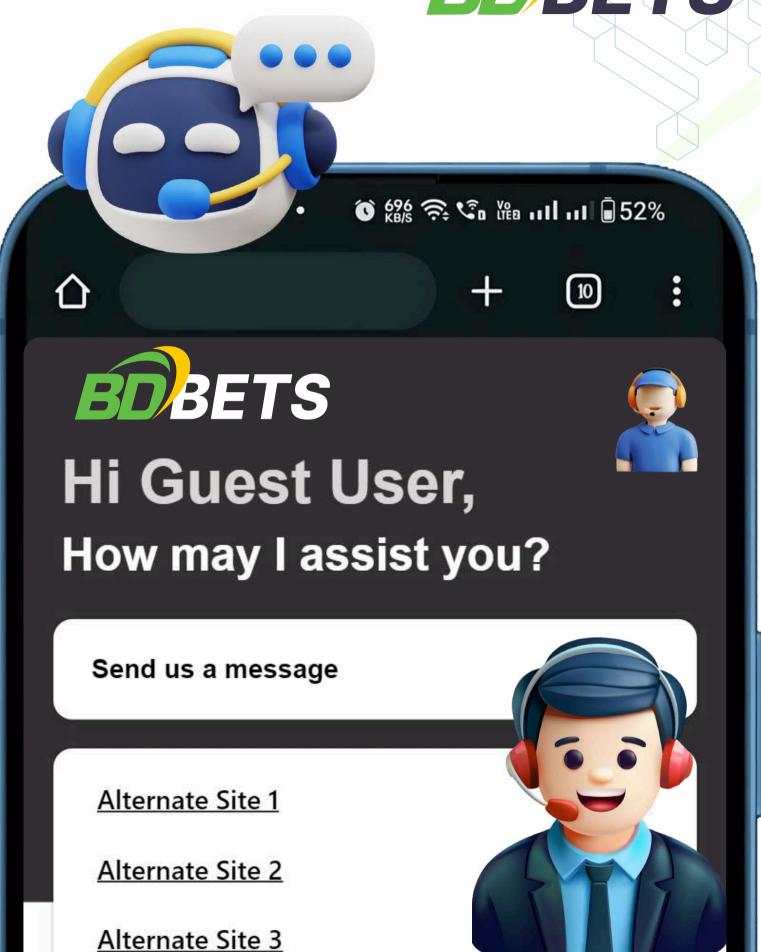

## CHAT SUPPORT SYSTEM =

BDBETS

01

24X7 CHAT SUPPORT FOR CLIENT AS WELL AS USERS

02

CHAT SYSTEM SUPPORTS MULTIPLE LANGUAGES

03

ITS HAS VARIOUS AUDIO AND PHOTO TO SOLVE THINGS EASILY